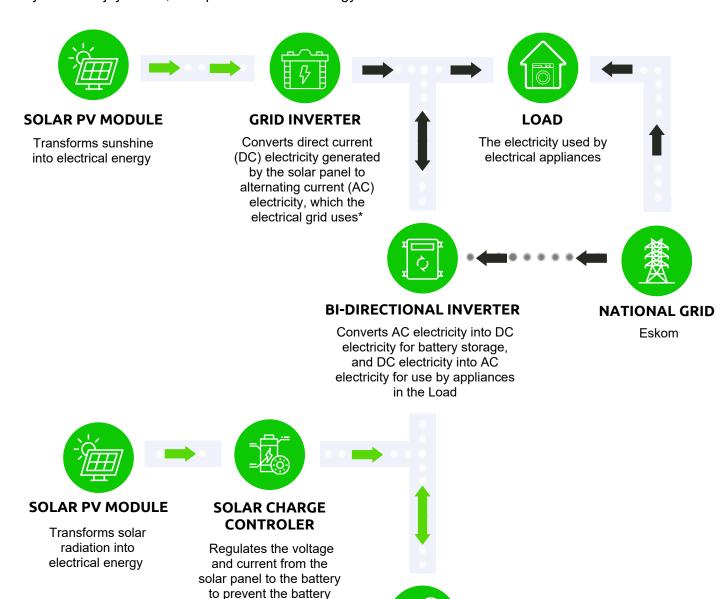

# TYPICAL BATTERY BACKUP AND STORAGE SOLUTION FOR YOUR COMMUNITY SCHEME

Our solar expert team is at the ready to design a bespoke efficient energy solution for your community scheme. We are here to help you through the entire process, from start to finish and beyond, to ensure you can enjoy stable, cheaper and cleaner energy!

from overcharging

\* Please note this infographic is for illustration purposes only. Each site is considered individually and the solution might differ. Stores electricity for later use during a power outage or to save costs during peak demand times

BATTERY