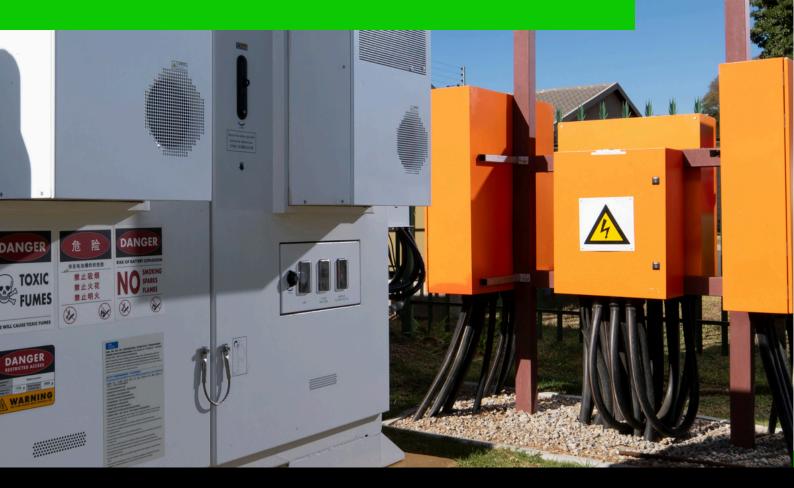

## **BATTERY BACKUP AND STORAGE**

A battery backup and storage solution combined with the solar PV solution ensures energy security or additional savings.

# TYPICAL BATTERY BACKUP AND STORAGE SOLUTION FOR YOUR COMMUNITY SCHEME

Our solar expert team is at the ready to design a bespoke efficient energy solution for your community scheme. We are here to help you through the entire process, from start to finish and beyond, to ensure you can enjoy stable, cheaper and cleaner energy!

from overcharging

\* Please note this infographic is for illustration purposes only. Each site is considered individually and the solution might differ. Stores electricity for later use during a power outage or to save costs during peak demand times