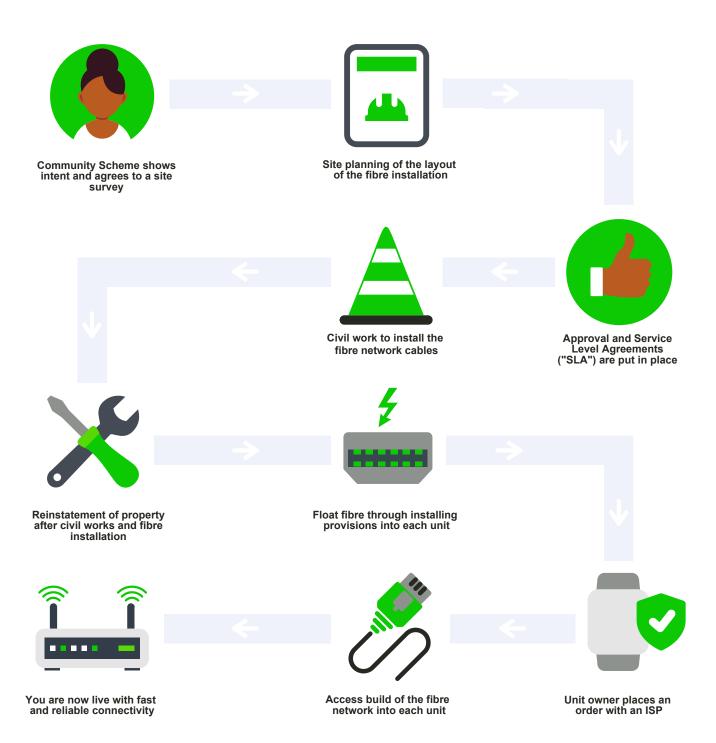

# HOW DOES FIBRE GET INSTALLED IN YOUR COMMUNITY SCHEME?

Block 3,
 Northdowns Office Park,
 17 Georgian Crescent West,
 Bryanston, Sandton

www.stsolutions.co.za

Driven by our "win win win" philosophy, Sectional Title Solutions offers various tailor-made solutions that reduce costs, maximise income and increase property value for our Communities to thrive. Through our collaborative approach, we have built sustainable relationships and partnered closely with industry leaders and niche service providers to offer you the best value.